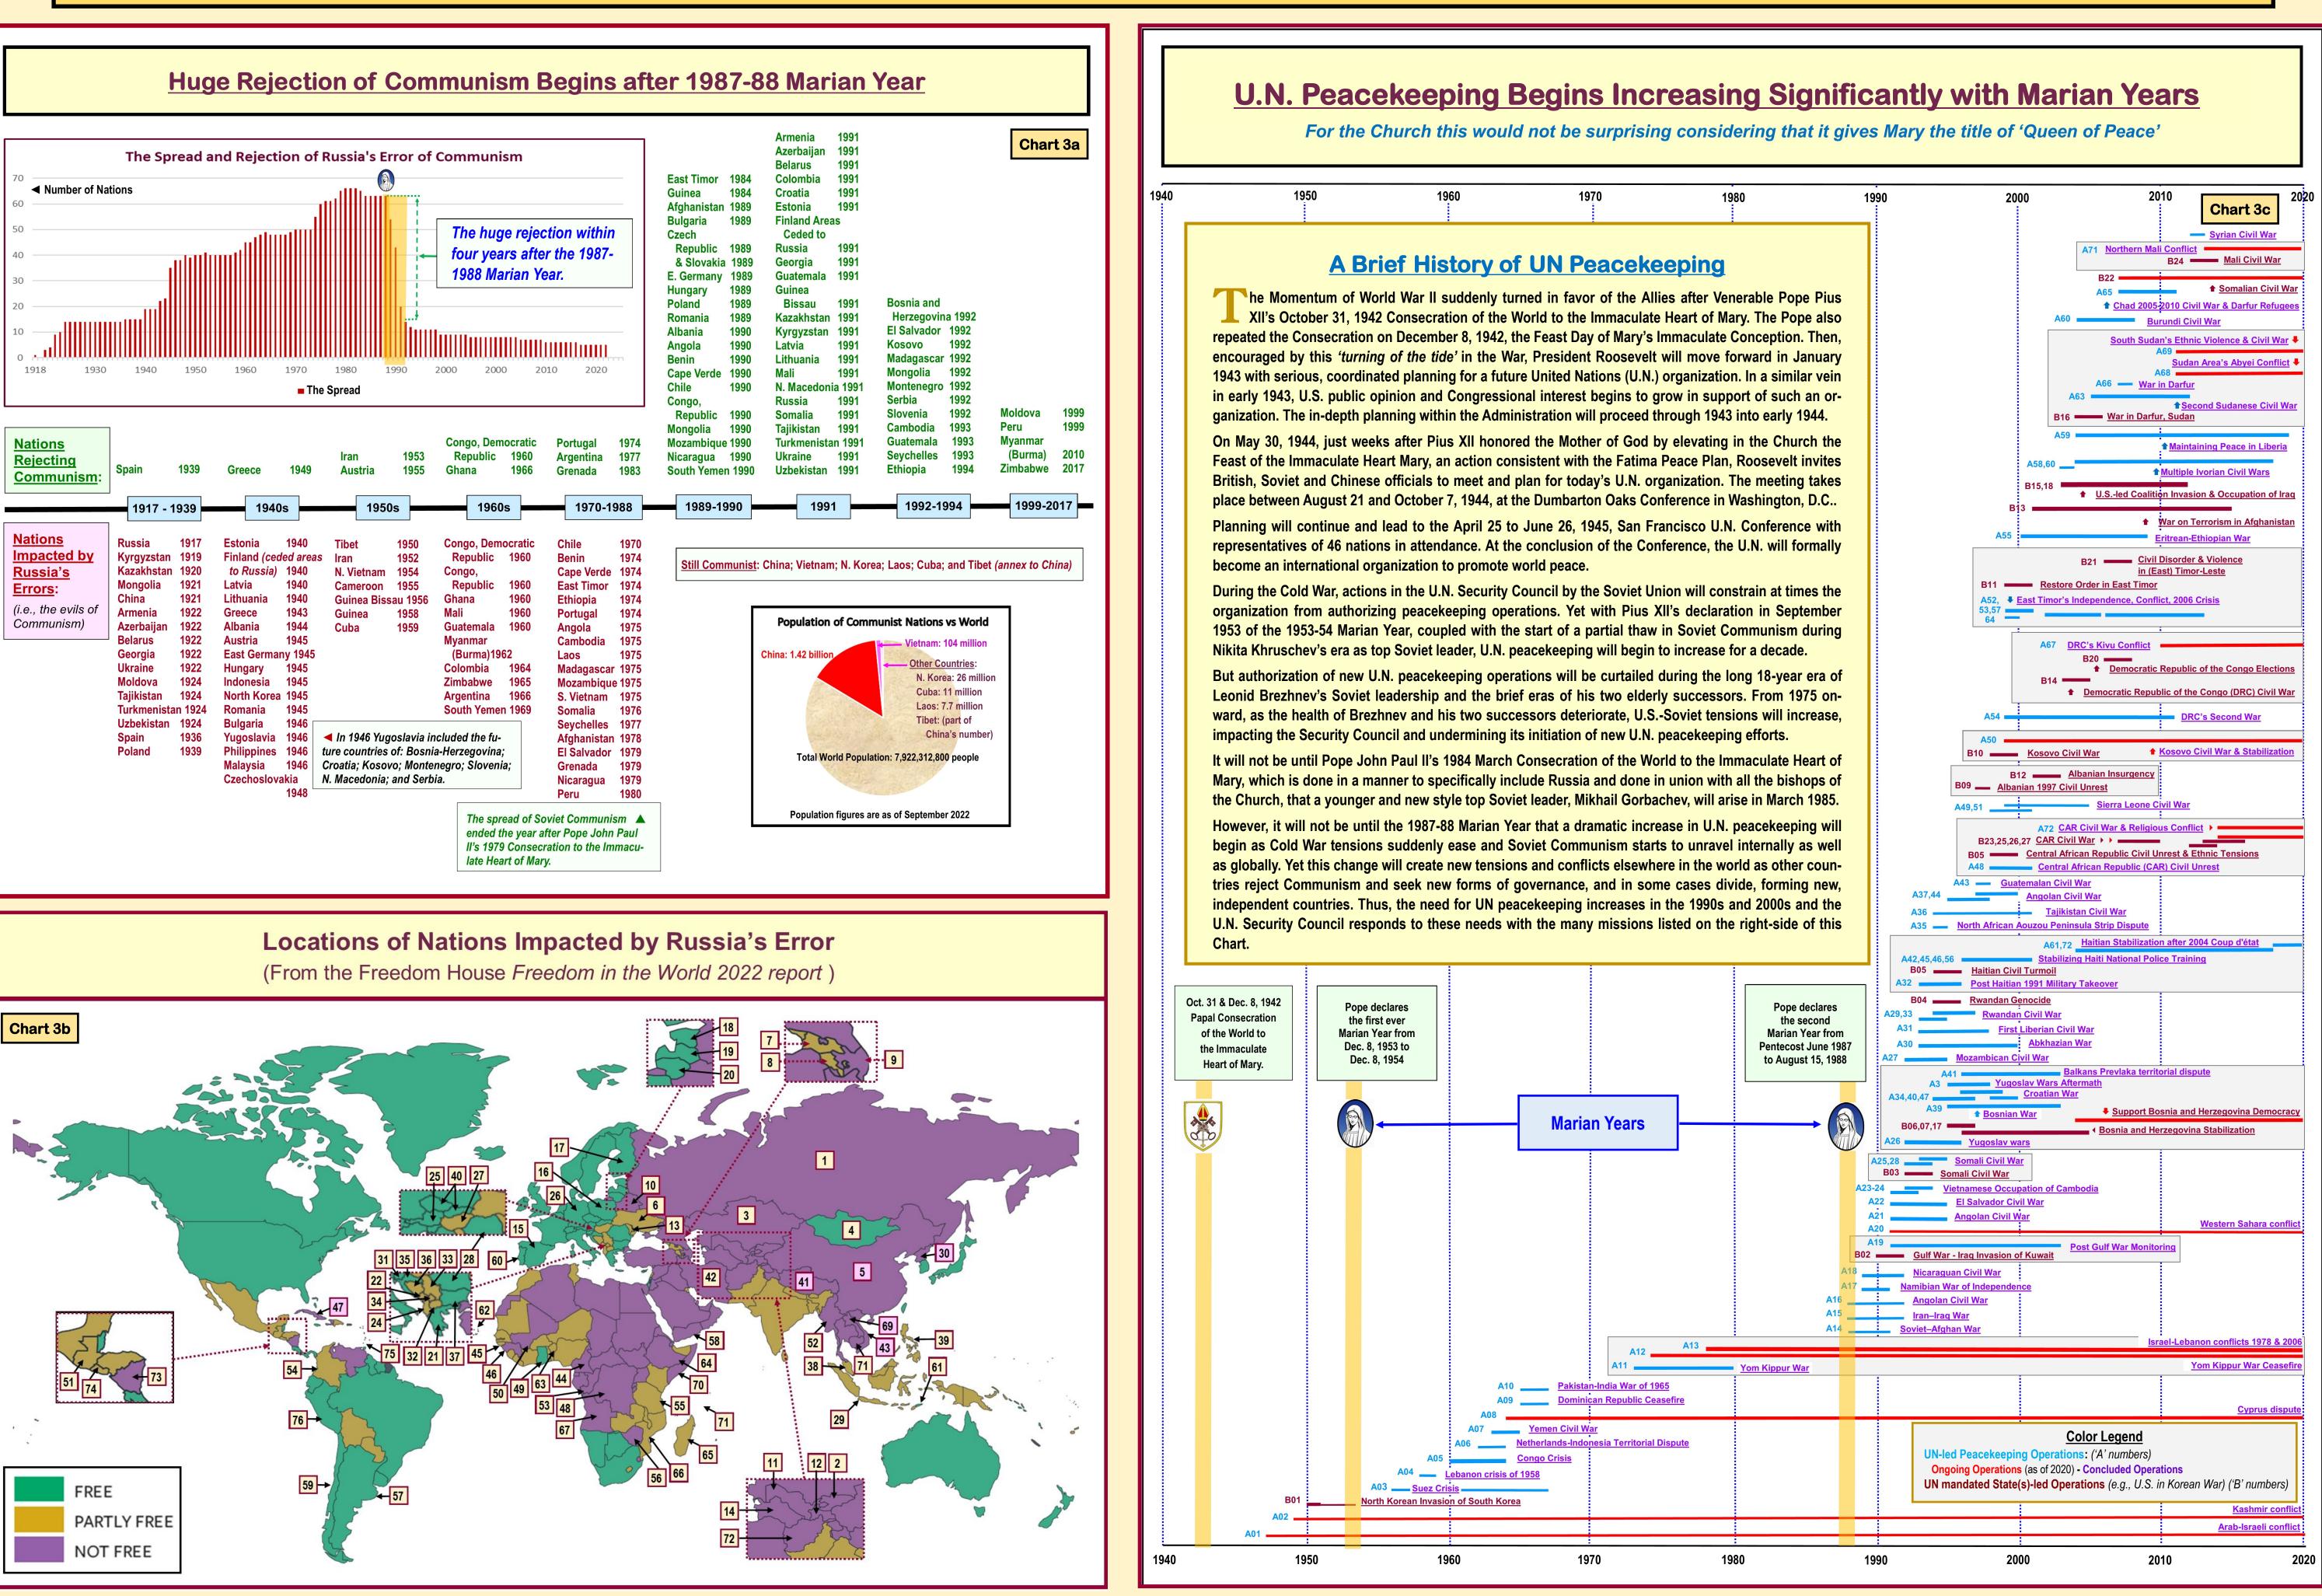

### List of Nations by map # with year first impacted by Russia's Error

|          | -                              |                      |                       |  |  |  |  |
|----------|--------------------------------|----------------------|-----------------------|--|--|--|--|
| #        | Nation                         | Begin                | End                   |  |  |  |  |
| 1<br>2   | Russia                         | 1917<br>1919         | 1991<br>1991          |  |  |  |  |
| 2        | Kyrgyzstan<br>Kazakhstan       | 1919                 | 1991                  |  |  |  |  |
| 4        | Mongolia                       | 1920                 | 1991                  |  |  |  |  |
| 5        | China                          | 1921                 | ?                     |  |  |  |  |
| 6        | Ukraine                        | 1922                 | 1991                  |  |  |  |  |
| 7        | Georgia                        | 1922                 | 1991                  |  |  |  |  |
| 8        | Armenia                        | 1922                 | 1991                  |  |  |  |  |
| 9        | Azerbaijan                     | 1922                 | 1991                  |  |  |  |  |
| 10       | Belarus                        | 1922                 | 1991                  |  |  |  |  |
| 11       | Uzbekistan                     | 1924                 | 1991                  |  |  |  |  |
| 12       | Tajikistan                     | 1924                 | 1991                  |  |  |  |  |
| 13       | Moldova                        | 1924                 | 1999                  |  |  |  |  |
| 14       | Turkmenistan                   | 1924                 | 1991                  |  |  |  |  |
| 15       | Spain                          | 1936                 | 1939                  |  |  |  |  |
| 16       | Poland                         | 1939                 |                       |  |  |  |  |
| 17       | Finland                        | 1940                 | 1991                  |  |  |  |  |
| 18       | Estonia                        | 1940                 | 1991                  |  |  |  |  |
| 19       | Latvia                         | 1940                 | 1991                  |  |  |  |  |
| 20       | Lithuania                      | 1940                 | 1991                  |  |  |  |  |
| 21       | Greece                         | 1943                 | 1949                  |  |  |  |  |
| 22       | Montenegro                     | 1943                 | 1992                  |  |  |  |  |
| 23       | Yugoslavia                     | 1946                 | 1992                  |  |  |  |  |
| 24       | Albania                        | 1944                 | 1990                  |  |  |  |  |
| 25       | Austria                        | 1945                 | 1955                  |  |  |  |  |
| 26       | East Germany                   | 1945                 | 1989                  |  |  |  |  |
| 27       | Hungary                        | 1945                 | 1989                  |  |  |  |  |
| 28       | Romania                        | 1945                 | 1989                  |  |  |  |  |
| 29       | Indonesia                      | 1945                 | 1965                  |  |  |  |  |
| 30       | North Korea                    | 1945                 | ?                     |  |  |  |  |
| 31       | Slovenia                       | 1945                 | 1991                  |  |  |  |  |
| 32       | North Macedonia                | 1945                 | 1991                  |  |  |  |  |
| 33       | Serbia                         | 1945                 | 1991                  |  |  |  |  |
| 34       | Kosovo                         | 1945                 | 1992                  |  |  |  |  |
| 35       | Croatia                        | 1945                 | 1991                  |  |  |  |  |
| 36       | Bosnia-                        | 1945                 | 1991                  |  |  |  |  |
|          | Herzegovina                    |                      |                       |  |  |  |  |
| 37       | Bulgaria                       | 1946                 | 1989                  |  |  |  |  |
| 38       | Malaysia                       | 1946                 | 1989                  |  |  |  |  |
| 39       | Philippines                    | 1946                 | 1954                  |  |  |  |  |
| 40       | Czechoslovakia                 | 1948                 | 1989                  |  |  |  |  |
| 41       | Tibet                          | 1950                 | ?                     |  |  |  |  |
| 42       | Iran                           | 1952                 | 1953                  |  |  |  |  |
| 43       | Vietnam                        | 1954                 | ?                     |  |  |  |  |
| 44       | Cameroon                       | 1955                 | 1964                  |  |  |  |  |
| 45       | Guinea Bissau                  | 1956                 | 1991                  |  |  |  |  |
| 46       | Guinea                         | 1958                 | 1984                  |  |  |  |  |
| 47       | Cuba                           | 1959                 | ?                     |  |  |  |  |
| 48       | Congo, Democra-                | 1960                 | 1965                  |  |  |  |  |
| 40       | tic Republic.                  | 40.00                | 4000                  |  |  |  |  |
| 49       | Ghana                          | 1960                 | 1966                  |  |  |  |  |
| 50       | Mali                           | 1960                 | 1991                  |  |  |  |  |
| 51       | Guatemala                      | 1960                 | 1993                  |  |  |  |  |
| 52       | Myanmar/Burma                  | 1962                 | 2010                  |  |  |  |  |
| 53<br>54 | Congo, Republic                | 1960                 | 1990                  |  |  |  |  |
| 55       | Colombia                       | 1964                 | 2005                  |  |  |  |  |
| 1000000  | Tanzania                       | 1964                 | 1992                  |  |  |  |  |
| 56       | Zimbabwe                       | 1965<br>1966         | 2017                  |  |  |  |  |
| 57       | Argentina<br>South Yomon       |                      | 1977                  |  |  |  |  |
| 58       | South Yemen                    | 1969                 | 1990                  |  |  |  |  |
| 59       | Chile                          | 1970                 | 1973                  |  |  |  |  |
| 60       | Portugal                       | 1974                 | 1989                  |  |  |  |  |
| 61       | East Timor                     | 1974                 | 1984                  |  |  |  |  |
| 62       | Cape Verde                     | 1974                 | 1990                  |  |  |  |  |
| 63       | Benin                          | 1974                 | 1990                  |  |  |  |  |
| 64       | Ethiopia                       | 1974                 | 1994                  |  |  |  |  |
| 65       | Madagascar                     | 1975                 | 1992                  |  |  |  |  |
| 66       | Mozambique                     | 1975                 | 1990                  |  |  |  |  |
| 67       | Angola                         | 1975                 | 1990                  |  |  |  |  |
| 68       | Cambodia                       | 1975                 | 1992                  |  |  |  |  |
| 69       | Laos                           | 1975                 | ?                     |  |  |  |  |
| 70       | Somalia                        | 1976                 | 1991                  |  |  |  |  |
| 71       | Seychelles                     | 1977                 | 1993                  |  |  |  |  |
| 72       | Afghanistan                    | 1978                 | 1989                  |  |  |  |  |
| 73       | Nicaragua                      | 1979                 | 1990                  |  |  |  |  |
|          |                                | 1979                 | 1992                  |  |  |  |  |
| 74       | El Salvador                    | 10                   | 100 CO. 10 CO. 10 CO. |  |  |  |  |
|          | El Salvador<br>Grenada<br>Peru | 1979<br>1979<br>1980 | 1992<br>1983<br>1999  |  |  |  |  |

# The 1987-88 Marian Year Ushers in a Major Global Rejection of Soviet Communism & Major Rise in U.N. Peacekeeping

| ina 1977                                                                                                                                                               | Portugal<br>Argentina<br>Grenada                                                                                                                                                                                               | nocratic<br>1960<br>1966                                                               | Congo, Dem<br>Republic<br>Ghana     | 1953<br>1955                                            | Iran<br>Austria                                                          | 1949                                                                                                 | Greece                                                                                                                                                                                                                           | 1939                                                         | Spain                                                                                                                                                                                      | <u>Nations</u><br><u>Rejecting</u><br><u>Communism</u> :                           |
|------------------------------------------------------------------------------------------------------------------------------------------------------------------------|--------------------------------------------------------------------------------------------------------------------------------------------------------------------------------------------------------------------------------|----------------------------------------------------------------------------------------|-------------------------------------|---------------------------------------------------------|--------------------------------------------------------------------------|------------------------------------------------------------------------------------------------------|----------------------------------------------------------------------------------------------------------------------------------------------------------------------------------------------------------------------------------|--------------------------------------------------------------|--------------------------------------------------------------------------------------------------------------------------------------------------------------------------------------------|------------------------------------------------------------------------------------|
| 70-1988                                                                                                                                                                | 1970-1                                                                                                                                                                                                                         | )s                                                                                     | 1960                                | )s                                                      | 1950                                                                     | s                                                                                                    | 1940                                                                                                                                                                                                                             | 1939 🗕                                                       | 1917 - 1                                                                                                                                                                                   |                                                                                    |
| mor 1974<br>a 1974<br>al 1974<br>dia 1975<br>dia 1975<br>ascar 1975<br>bique 1975<br>a 1975<br>a 1976<br>elles 1977<br>iistan 1978<br>ador 1979<br>la 1979<br>gua 1979 | Chile<br>Benin<br>Cape Verde<br>East Timor<br>Ethiopia<br>Portugal<br>Angola<br>Cambodia<br>Laos<br>Madagasca<br>Mozambiqu<br>S. Vietnam<br>Somalia<br>Seychelles<br>Afghanista<br>El Salvador<br>Grenada<br>Nicaragua<br>Peru | 1960<br>1960<br>1960<br>1960<br>1960<br>62<br>1964<br>1965<br>1966<br>n 1969<br>;<br>; | -Herzegovina<br>egro; Sloveni<br>a. | 1958<br>1959<br>Joslavia in<br>of: Bosnia<br>vo; Montei | Tibet<br>Iran<br>N. Vietnam<br>Cameroon<br>Guinea Biss<br>Guinea<br>Cuba | 1940<br>1940<br>1943<br>1944<br>1945<br>1945<br>1945<br>1945<br>1945<br>1945<br>1946<br>1946<br>1946 | Estonia<br>Finland (cec<br>to Russia)<br>Latvia<br>Lithuania<br>Greece<br>Albania<br>Austria<br>East Germa<br>Hungary<br>Indonesia<br>North Korea<br>Romania<br>Bulgaria<br>Yugoslavia<br>Philippines<br>Malaysia<br>Czechoslova | 1920<br>1921<br>1921<br>1922<br>1922<br>1922<br>1922<br>1922 | Russia<br>Kyrgyzstan<br>Kazakhstan<br>Mongolia<br>China<br>Armenia<br>Azerbaijan<br>Belarus<br>Georgia<br>Ukraine<br>Moldova<br>Tajikistan<br>Turkmenista<br>Uzbekistan<br>Spain<br>Poland | Nations<br>Impacted by<br>Russia's<br>Errors:<br>(i.e., the evils of<br>Communism) |
|                                                                                                                                                                        | Nicara<br>Peru                                                                                                                                                                                                                 | read of So<br>the year a                                                               | The spr<br>ended t                  |                                                         | •                                                                        | akia                                                                                                 |                                                                                                                                                                                                                                  |                                                              |                                                                                                                                                                                            |                                                                                    |